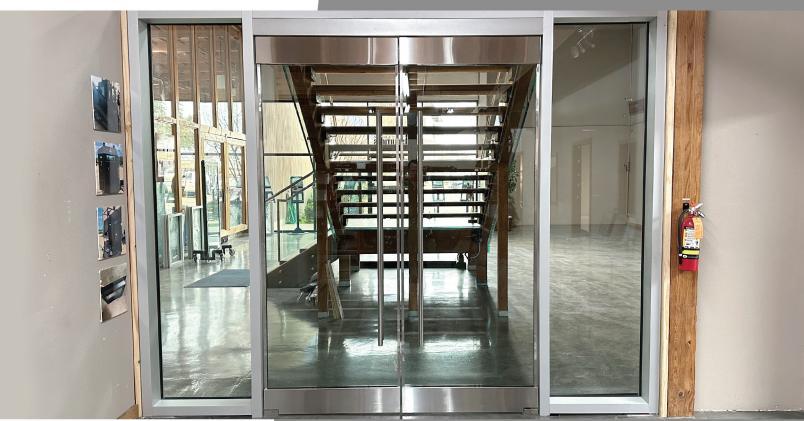

## DEFENDOOR All Glass Ballistic Entry Door

A Security Door That's More.

## DEFENDOOR All Glass Ballistic Entry Door

Tested to Level 3 Ballistic Protection- Both Glass and Rails

Easy installation- similar to a traditional all glass entry

Easy adjustments

Prestigious "Class A" look perfect for all levels of commercial applications

## DEFENDOOR All Glass Ballistic Entry Door

- For ultimate clarity, ask about upgrading to Low-Iron Float Glass.
- Fully adjustable bottom pivot. Custom adjusting tool included.
- Standard widths available include 36" or 42", standard height available 96", with custom sizes considered on request and subject to overall weight limitations.
- Hardware includes:
  - 60" Brushed stainless steel ladder pull.
  - Heavy duty overhead concealed closer.
     90 degree Non-Hold Open.
  - · Optional bottom rail lock available.
  - Bottom rail can machined for floor bolt lock
  - Optional magnetic lock mounting block available. Top rail is machined to accept magnetic lock.