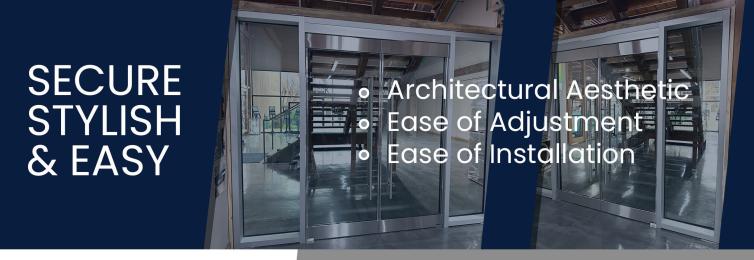

## DEFENDOOR All Glass Ballistic Entry Door

Tested to Level 3 Ballistic Protection- Both Glass and Rails

Easy installation- similar to a traditional all glass entry

Easy adjustments

Prestigious "Class A" look perfect for all levels of commercial applications