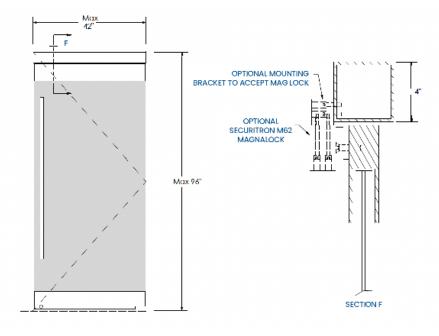

## DEFENDOOR All Glass Ballistic Entry Door

- For ultimate clarity, ask about upgrading to Low-Iron Float Glass.
- Fully adjustable bottom pivot. Custom adjusting tool included.
- Standard widths available include 36" or 42", standard height available 96", with custom sizes considered on request and subject to overall weight limitations.
- Hardware includes:
  - 60" Brushed stainless steel ladder pull.
  - Heavy duty overhead concealed closer.
     90 degree Non-Hold Open.
  - · Optional bottom rail lock available.
  - Bottom rail can machined for floor bolt lock
  - Optional magnetic lock mounting block available. Top rail is machined to accept magnetic lock.