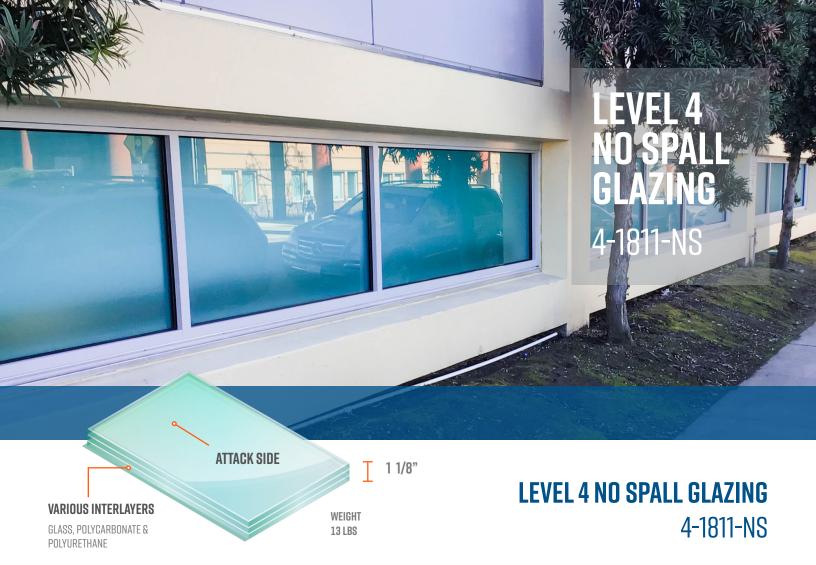

# BALLISTIC RATING: MEETS OR EXCEEDS THE FOLLOWING

UL752 LEVEL 4 BALLISTIC STANDARD

#### **TECHNICAL DATA**

THIS BALLISTIC GLAZING WILL WITHSTAND 1 ROUND OF 30.06 (7.62X63) IN A ONE SQUARE FOOT SAMPLE, UTILIZING A LEAD CORE PROJECTILE WITH A MASS OF 180 GRAIN (11.67 GRAM) TRAVELING AT 2667 FEET / SECOND (813.4 METERS / SECOND) WITH EACH ROUND DELIVERING AN IMPACT OF 3853 JOULES OF ENERGY AND A MOMENTUM OF 9.48 KG M/S. THIS BALLISTIC GLAZING MAY ALSO PROVIDE UP TO 30 MINUTES OF FORCED ENTRY PROTECTION.

- NOMINAL THICKNESS: 1 1/8"
- WEIGHT PER SQUARE FOOT: 13 LBS