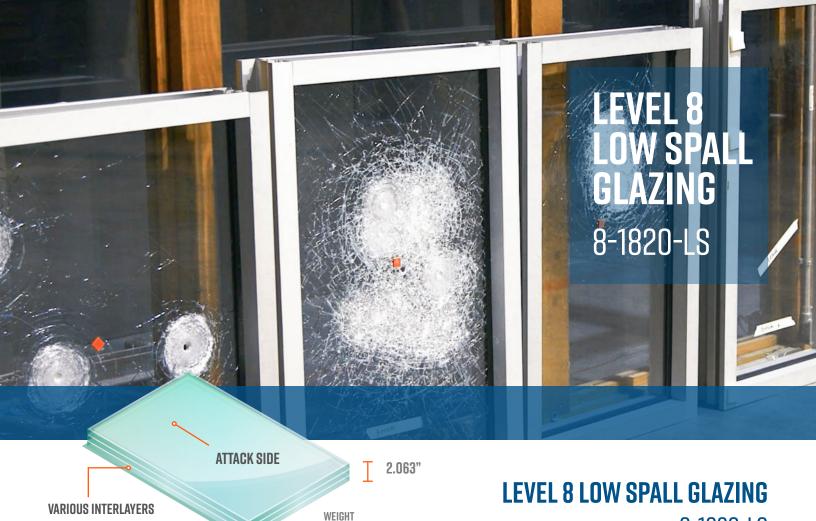

GLASS, POLYCARBONATE &

POLYURETHANE

TESTED TO
5 ROUNDS
OF .308

# BALLISTIC RATING: MEETS OR EXCEEDS THE FOLLOWING

· UL752 LEVEL 8 BALLISTIC STANDARD

### **TECHNICAL DATA**

THIS BALLISTIC GLAZING WILL WITHSTAND 5 ROUNDS OF .308 (7.62X51) IN A ONE SQUARE FOOT SAMPLE, UTILIZING A LEAD CORE PROJECTILE WITH A MASS OF 145 GRAIN (11.67 GRAM) TRAVELING AT 2780 FEET / SECOND (847.9 METERS /SECOND) WITH EACH ROUND DELIVERING AN IMPACT OF 3379 JOULES OF ENERGY AND A MOMENTUM OF 7.97 KG M/S. THIS BALLISTIC GLAZING MAY ALSO PROVIDE UP TO 30 MINUTES OF FORCED ENTRY PROTECTION.

- NOMINAL THICKNESS: 2 1/16"; 2.063"; 52.4002MM
- WEIGHT PER SOUARE FOOT: 21.4 LBS: 9.7156KG

### **SIZING INFORMATION**

UP TO 70" X 128"

8-1820-LS