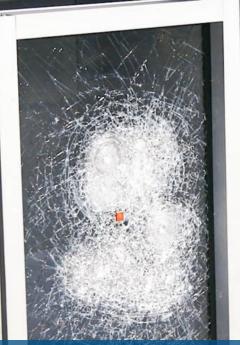

# LEVEL 8 NO SPALI GLAZING 8-1819-NS

**ATTACK SIDE** 

## **LEVEL 8 NO SPALL GLAZING** 8-1819-NS

TESTED TO 5 ROUNDS 0F .308

#### **TECHNICAL DATA**

THIS BALLISTIC GLAZING WILL WITHSTAND 5 ROUNDS OF .308 (7.62X51) IN A ONE SQUARE FOOT SAMPLE, UTILIZING A LEAD CORE PROJECTILE WITH A MASS OF 145 GRAIN (11.67 GRAM) TRAVELING AT 2780 FEET / SECOND (847.9 METERS /SECOND) WITH EACH ROUND DELIVERING AN IMPACT OF 3379 JOULES OF ENERGY AND A MOMENTUM OF 7.97 KG M/S. THIS BALLISTIC GLAZING MAY ALSO PROVIDE UP TO 30 MINUTES OF FORCED ENTRY PROTECTION.