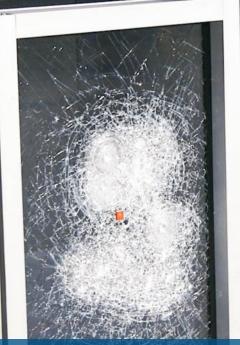

# LEVEL 7 NO SPALL Glazing 7-2003-NS/G7

**ATTACK SIDE** 

1.31"

#### BALLISTIC RATING: Meets or exceeds the following

• UL752 LEVEL 7 BALLISTIC STANDARD

#### **TECHNICAL DATA**

THIS BALLISTIC GLAZING WILL WITHSTAND 5 ROUNDS OF .223 (5.56) IN A ONE SQUARE FOOT SAMPLE, UTILIZING A FMJ PROJECTILE WITH A MASS OF 55 GRAIN (3.56 GRAM) TRAVELING AT 3234 FEET / SECOND (986.4 METERS / SECOND) WITH EACH ROUND DELIVERING AN IMPACT OF 731 JOULES OF ENERGY AND A MOMENTUM OF 3.51 KG M/S. THIS BALLISTIC GLAZING MAY ALSO PROVIDE UP TO 30 MINUTES OF FORCED ENTRY PROTECTION.