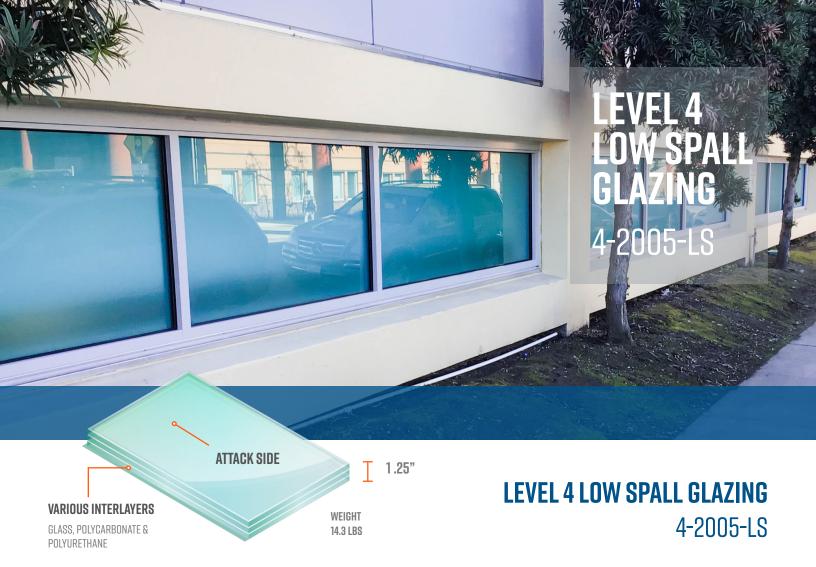

# BALLISTIC RATING: MEETS OR EXCEEDS THE FOLLOWING

· UL752 LEVEL 4 BALLISTIC STANDARD

## **TECHNICAL DATA**

THIS BALLISTIC GLAZING WILL WITHSTAND 1 ROUND OF 30.06 (7.62X63) IN A ONE SQUARE FOOT SAMPLE, UTILIZING A LEAD CORE PROJECTILE WITH A MASS OF 180 GRAIN (11.67 GRAM) TRAVELING AT 2667 FEET / SECOND (8134 METERS / SECOND) WITH EACH ROUND DELIVERING AN IMPACT OF 3853 JOULES OF ENERGY AND A MOMENTUM OF 9.48 KG M/S. THIS BALLISTIC GLAZING MAY ALSO PROVIDE UP TO 30 MINUTES OF FORCED ENTRY PROTECTION.

- NOMINAL THICKNESS: 1 1/4"; 1.25"; 31.75MM
- WEIGHT PER SQUARE FOOT: 14.3 LBS; 6.49KG