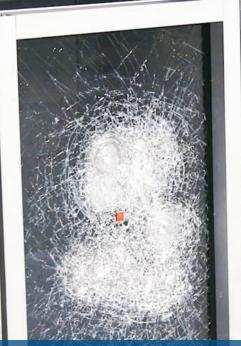

# **LEVEL 3 NO SPALL GLAZING** 3-2002-NS

SPA

LAZING

3-2002-NS

**TESTED TO 3 ROUNDS OF.44** MAGNUM

#### **TECHNICAL DATA**

THIS BALLISTIC GLAZING WILL WITHSTAND 3 ROUNDS OF .44 MAGNUM IN A ONE SQUARE FOOT SAMPLE, UTILIZING A SWC PROJECTILE WITH A MASS OF 245 GRAIN (15.56 GRAM) TRAVELING AT 1485 FEET / SECOND (452.9 METERS / SECOND) WITH EACH ROUND DELIVERING AN IMPACT OF 1595 JOULES OF ENERGY AND A MOMENTUM OF 7.04 KG M/S. THIS BALLISTIC GLAZING MAY ALSO PROVIDE UP TO 30 MINUTES OF FORCED ENTRY PROTECTION.