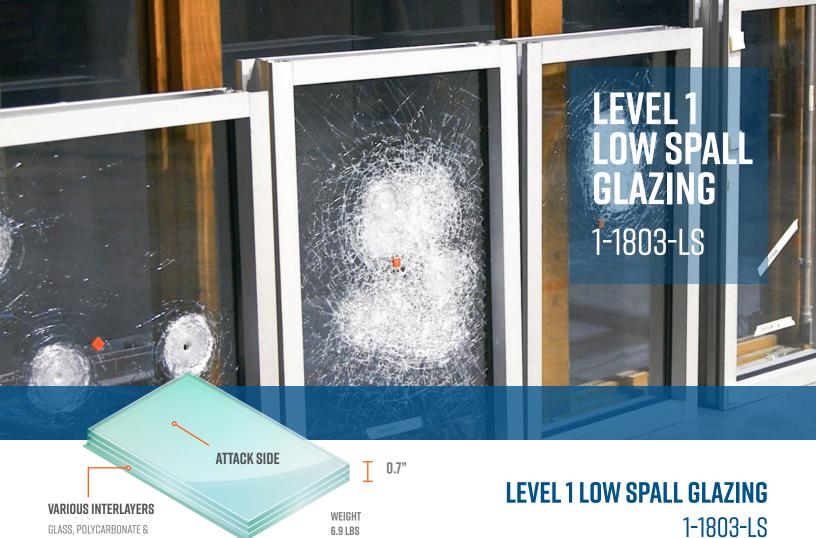

GLASS, POLYCARBONATE &

POLYURETHANE

**TESTED TO 3 ROUNDS** OF 9MM

# **SPECIFICATIONS**

6.9 LBS

## **TECHNICAL DATA**

THIS BALLISTIC GLAZING WILL WITHSTAND 3 ROUNDS OF 9MM IN A ONE SQUARE FOOT SAMPLE, UTILIZING A FMJ PROJECTILE WITH A MASS OF 124 GRAIN (8 GRAM) TRAVELING AT 1293 FEET / SECOND (394.1 METERS / SECOND) WITH EACH ROUND DELIVERING AN IMPACT OF 625 JOULES OF ENERGY AND A MOMENTUM OF 3.17KG M/S. THIS BALLISTIC GLAZING MAY ALSO PROVIDE UP TO 20 MINUTES OF FORCED ENTRY PROTECTION.

- NOMINAL THICKNESS: 3/4"; 0.7"; 17.78MM
- WEIGHT PER SOUARE FOOT: 6.9 LBS: 3.1326KG